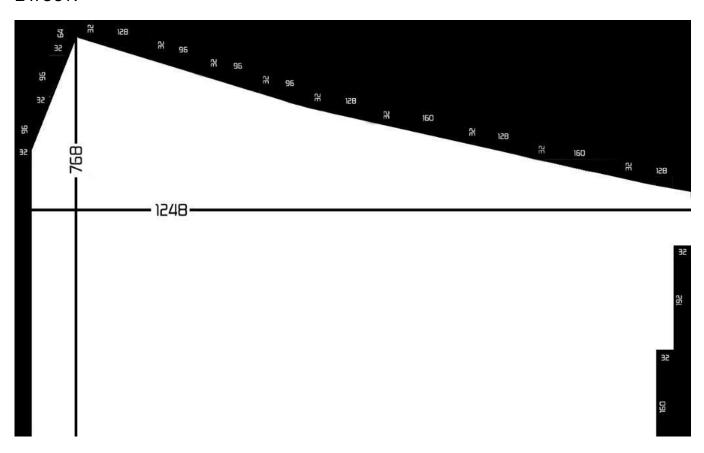

## **VELE GAE AULENTI**

1248x768 pixel (visible area)

FORMAT: video max 12.300 kbps or still image max 100 DPI

MINIMUM CHARACTER DIMENSION: minimum height 8 pixel & minimum width 5 pixel

VIDEO FORMAT (compatible with Quick Time Player):

We suggest avoiding detailed content on vela's edge, it is better to use backgrounds & shades.